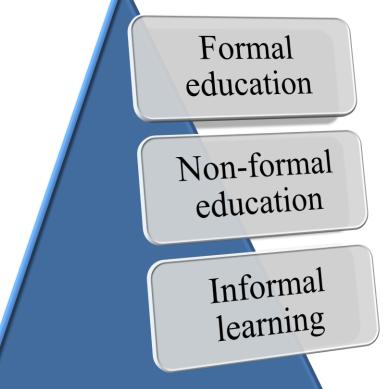

# **AE** Possibilities

#### Formal education:

- Basic education (Evening schools and classes)
- Secondary education (Evening schools and classes)
- Vocational education and professional development
- Tertiary education (Academic and professional HE)
- Postgraduate education

#### Non-formal education:

 Adults non-formal education (stakeholders: state, municipalities private and non-governmental sector)

### **Informal learning**