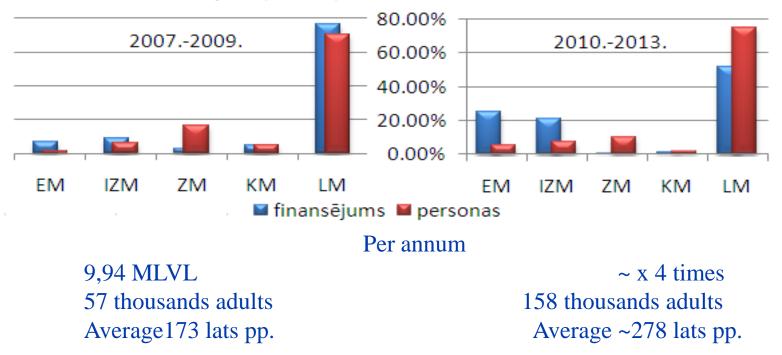

### State Support for Adult Learners

Publiskā finansējuma un iesaistīto personu neformālajā ieaugušo izglītībā īpatsvars sadalījumā pa laika periodiem un resoriem

Unemployed, job seekers, employees, business start-ups, culture sector, agriculture and education sector professionals, entrepreneurs