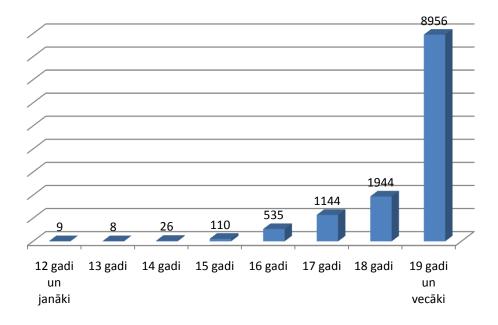

%  | 7.1%  | 6.8%  | 5.3%  | 9.0%  | 10.0% | 11.0% | 12.5% | 15%   |

Source: Eurostat

2007 - 7.1%; 2008 - 6.8%; 2009 - 5.3%



Participation of adults in education and training

Percentage of the adult population aged 25 to 64 participating in education and training (2008)





## Enhance the 'second chance' education Reduce the number early school leavers

|    | 2002. | 2003. | 2004. | 2005. | 2006. | 2007. | 2008. | 2009. | 2010.* | 2020.* |
|----|-------|-------|-------|-------|-------|-------|-------|-------|--------|--------|
| ES | 17.0% | 16.6% | 16.1% | 15.8% | 15.5% | 15.1% | 14.9% | 14.4% | _      | 10%    |
| LV | 16.9% | 18.0% | 14.7% | 14.4% | 14.8% | 15.1% | 15.5% | 13.9% | -      | 13.4%  |

Source: Eurostat

2008/2009 – 34 evening schools 2010/2011 – 27 evening schools





# **Major Financing Sources**

- State budget:
  - Ministry of Education and Science
  - Ministry of Welfare
  - Ministry of Economics
  - Ministry of Agriculture
  - Ministry of Culture
- Municipalities' budget
- European programmes
- Individual cost- sharing





### State Support for Adult Learners

Publiskā finansējuma un iesaistīto personu neformālajā ieaugušo izglītībā īpatsvars sadalījumā pa laika periodiem un resoriem



Unemployed, job seekers, employees, business start-ups, culture sector, agriculture and education sector professionals, entrepreneurs





## Local Government's Initiatives



Kurzemes region Zemgales region Vidzemes region Latgales region Rīgas region

Mūžizglītība Latvijā



## Thank you for your attention!

http://izm.izm.gov.lv/nozares-politika/izglitiba/mu