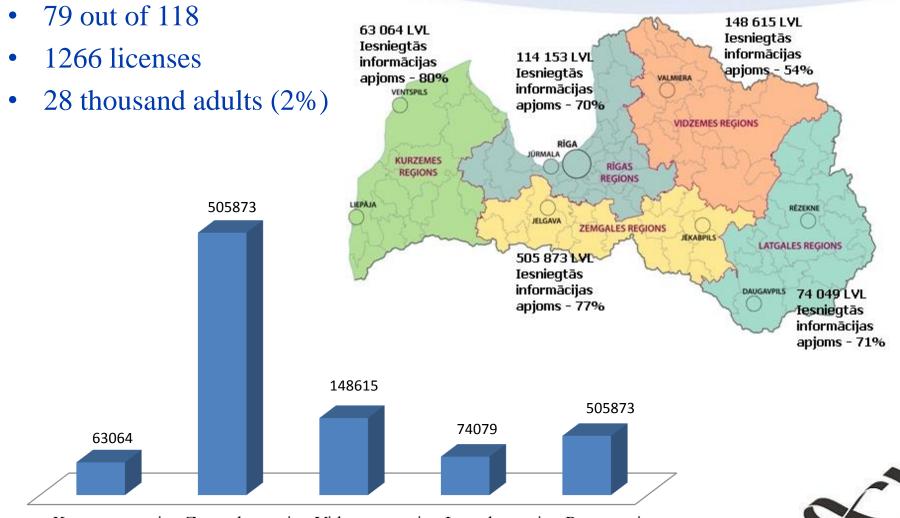

## Local Government's Initiatives

Kurzemes region Zemgales region Vidzemes region Latgales region Rīgas region

Mūžizglītība Latvijā