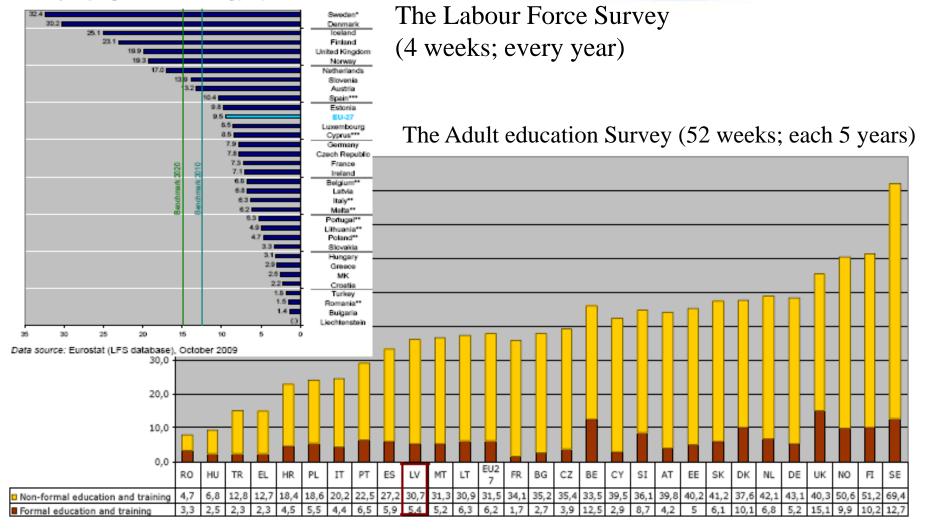

### Lifelong Learning Benchmark

|    | 2002. | 2003. | 2004. | 2005. | 2006. | 2007. | 2008. | 2009. | 2010. | 2011. | 2012. | 2013. | 2020. |
|----|-------|-------|-------|-------|-------|-------|-------|-------|-------|-------|-------|-------|-------|
| EU | 7.2%  | 8.5%  | 9.3%  | 9.8%  | 9.7%  | 9.5%  | 9.5%  | 9.3%  | 12.5% | -     | -     | -     | 15%   |
| LV | 7.3%  | 7.8%  | 8.4%  | 7.9%  | 6.9%  | 7.1%  | 6.8%  | 5.3%  | 9.0%  | 10.0% | 11.0% | 12.5% | 15%   |

Source: Eurostat

2007 - 7.1%; 2008 - 6.8%; 2009 - 5.3%

Participation of adults in education and training

Percentage of the adult population aged 25 to 64 participating in education and training (2008)